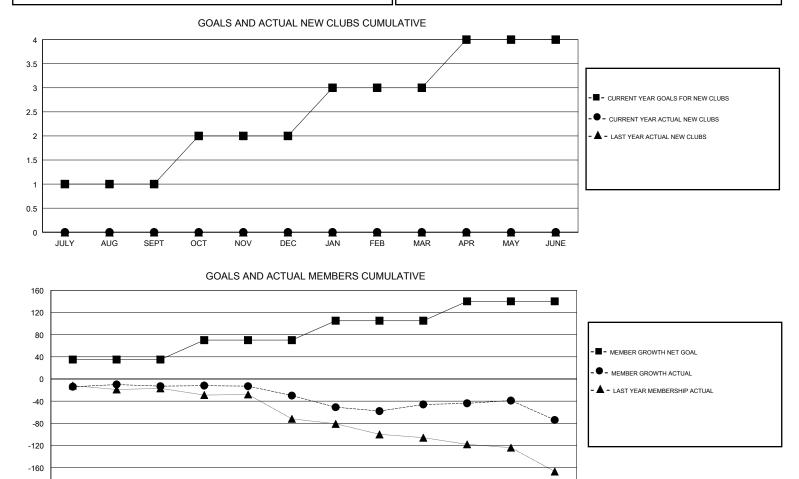

## GMT CA

| Clubs                 |               |           |               | Members               |                           |                         |                                                    |
|-----------------------|---------------|-----------|---------------|-----------------------|---------------------------|-------------------------|----------------------------------------------------|
| RESULTS FOR 2017-2018 |               |           |               | RESULTS FOR 2017-2018 |                           |                         |                                                    |
| QUARTER               | NEW CLUB GOAL | NEW CLUBS | DROPPED CLUBS | QUARTER               | MEMBER GROWTH NET<br>GOAL | MEMBER GROWTH<br>ACTUAL | DROPPED<br>MEMBERS ACTUAL<br>(including transfers) |
| JULY/AUG/SEPT         | 1             | 0         | 0             | JULY/AUG/SEPT         | 35                        | 25                      | 36                                                 |
| OCT/NOV/DEC           | 1             | 0         | 2             | OCT/NOV/DEC           | 35                        | 38                      | 53                                                 |
| JAN/FEB/MAR           | 1             | 0         | 1             | JAN/FEB/MAR           | 35                        | 42                      | 54                                                 |
| APR/MAY/JUNE          | 1             | 0         | 2             | APR/MAY/JUNE          | 35                        | 34                      | 62                                                 |